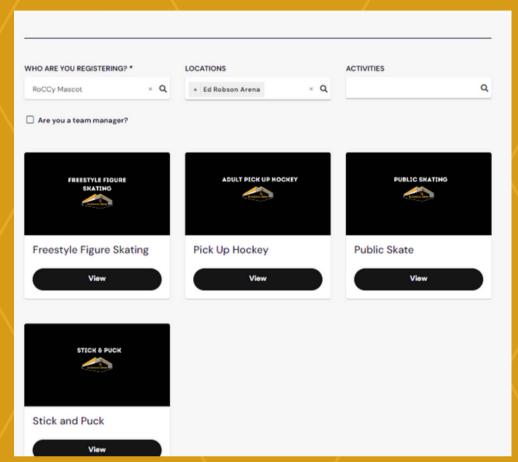

# REGISTER FOR EVENTS

To View/Register Event Dates by Type, Select "Register" from the Black Menu Bar.

#### STEP 1: Select the Event Type You're Interested in Attending

If you need to change the person you're registering for, select from list.

Select the event type you're interested in registering for and then Select "View"