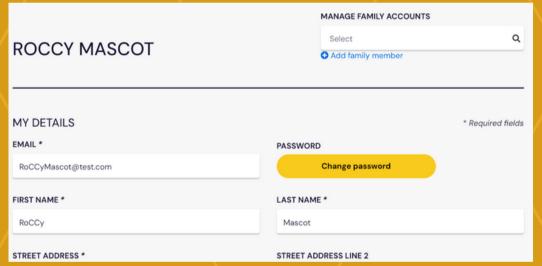

#### **My Profile**

Update personal information for any member of the household account.

Add additional family members to account.

Change password

Update communication preferences.