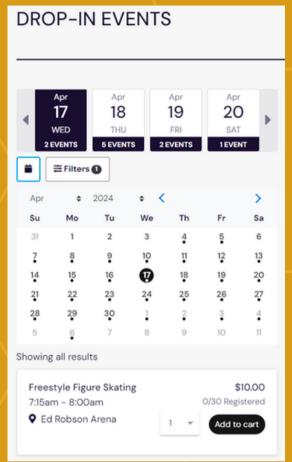

# REGISTER FOR EVENTS

To View/Register Event by Type, Select "Drop-In Events" from the Black Menu Bar.

#### STEP 1: Select the Date You're Interested in Attending

**Option 1:** Scroll through the dates to see the available events.

**Option 2:** Click the calendar icon to see the full month. Select a date to see the available events.

Identify the event you're interested in attending. Select the number of participants from your household that will attend and "Add to Cart".

Repeat for all events.