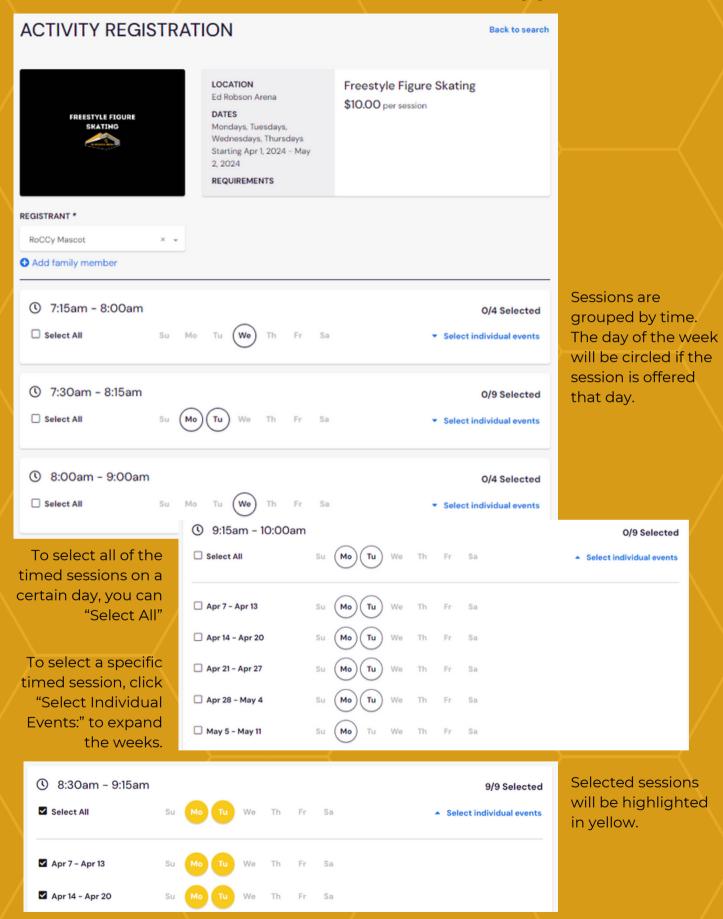

#### STEP 3: Select Desired Session(s)

When all sessions are selected, scroll to bottom of page and click "Confirm Registration.

#### **STEP 4: Confirm Registrations Added**