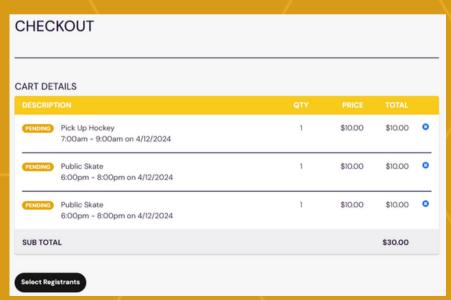

#### **STEP 2: Select Registrants for Events**

Select the cart icon on the top right of your screen to be directed to the Checkout Page.

All selected events will be displayed individually. Select the "Select Registrants" button to proceed.

#### **STEP 3: Checkout**

| CART DETAILS                                                      |                                                                          |         |         |   |                                           |  |  |  |
|-------------------------------------------------------------------|--------------------------------------------------------------------------|---------|---------|---|-------------------------------------------|--|--|--|
| DESCRIPTION                                                       | QTY                                                                      | PRICE   | TOTAL   |   | $\rightarrow$                             |  |  |  |
| Pick Up Hockey → RoCCy Mascot<br>7:00am - 9:00am on 4/12/2024     | 1                                                                        | \$10.00 | \$10.00 | 0 | Not currently able                        |  |  |  |
| Public Skate → RoCCy Child Mascot<br>6:00pm - 8:00pm on 4/12/2024 | 1                                                                        | \$10.00 | \$10.00 | 0 | to use any discount codes for Gold        |  |  |  |
| Public Skate → RoCCy Mascot<br>6:00pm - 8:00pm on 4/12/2024       | 1                                                                        | \$10.00 | \$10.00 | 0 | Cards, Children<br>Under 12, or Military. |  |  |  |
| SUB TOTAL                                                         | PAYMENT METHOD                                                           |         |         |   |                                           |  |  |  |
| TAX                                                               | NAME ON CARD *                                                           |         |         |   | CARD NUMBER*                              |  |  |  |
| TAX                                                               | First Last                                                               |         |         |   |                                           |  |  |  |
| TOTAL AMOUNT DUE:                                                 | EXPIRATION DATE * CVV *                                                  |         | v *     |   | DDE                                       |  |  |  |
|                                                                   | MM/YY                                                                    |         |         |   |                                           |  |  |  |
|                                                                   | Save this payment method                                                 | 1       |         |   |                                           |  |  |  |
|                                                                   | Redeem gift card?                                                        |         |         |   |                                           |  |  |  |
|                                                                   | By proceeding with checkout you agree to the account registration waiver |         |         |   |                                           |  |  |  |