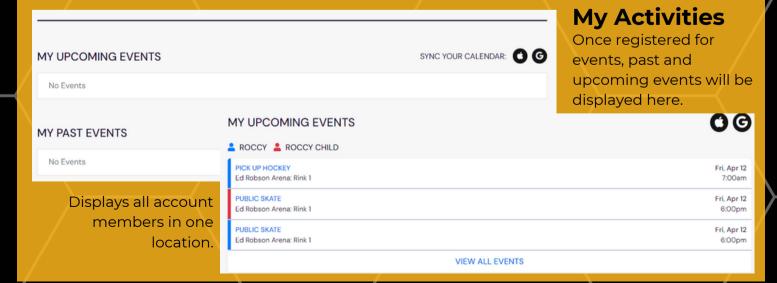

# NAVIGATING DAYSMART

Once your account is created (or upon subsequent sign-ins to your account), you'll be directed to your dashboard.

#### **My Profile**

Update personal information for any member of the household account.

Add additional family members to account.

Change password

Update communication preferences.