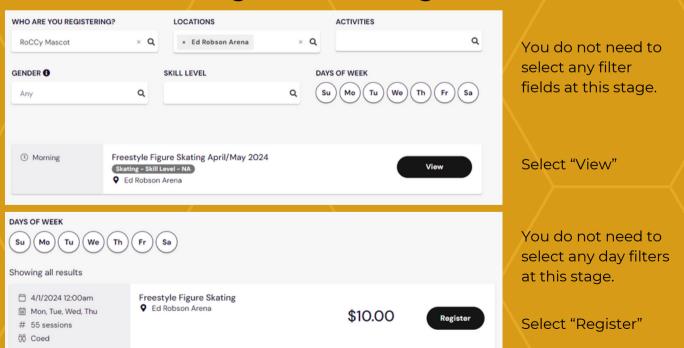

#### STEP 1: Select the Event Type You're Interested in Attending

If you need to change the person you're registering for, select from list.

Select the event type you're interested in registering for and then Select "View"

#### STEP 2: Click Through Next Two Pages to Get to Calendar

#### STEP 3: Select Desired Session(s)

When all sessions are selected, scroll to bottom of page and click "Confirm Registration.