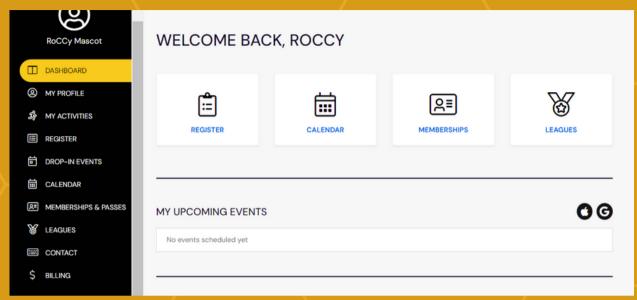

# NAVIGATING DAYSMART

Once your account is created (or upon subsequent sign-ins to your account), you'll be directed to your dashboard.