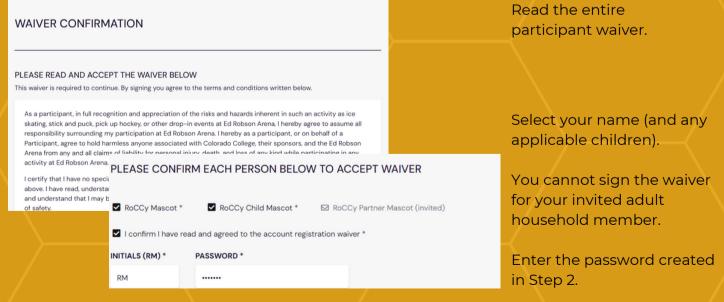

#### **STEP 4: Read and Accept the Waiver**

Once your account is created, you'll be automatically directed to your Dashboard.