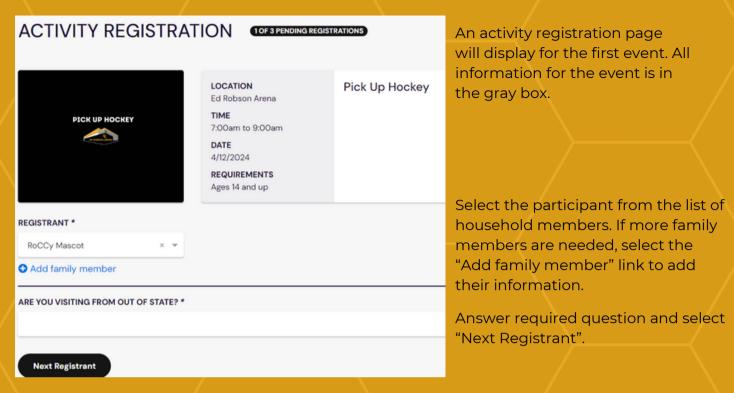

#### **STEP 2: Select Registrants for Events**

Select the cart icon on the top right of your screen to be directed to the Checkout Page.

All selected events will be displayed individually. Select the "Select Registrants" button to proceed.

#### STEP 2: Select Registrants for Events (Cont'd.)

Note: If you have invited an adult family member to your account and they have not completed their registration and waiver, you will not be able to select them for an event.

Continue for all events until you can select the "Confirm Registration" button.