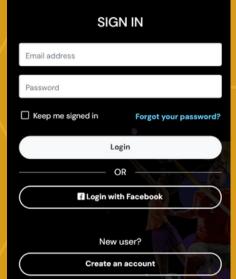

#### STEP 1: Sign In To Existing Account or Create a New Account

If you have an existing account, login here.

If you do not have an account, click the "Create an account" button and follow the steps below.